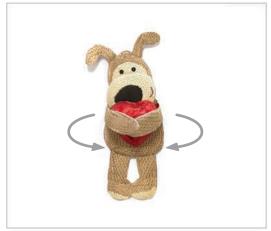

Finally, crease both arms and fold in, using a blob of glue secure the heart chocolate onto Boofle's body, then secure each paw with a blob of glue onto the heart chocolate to hold in place.

www.boofle.co.uk