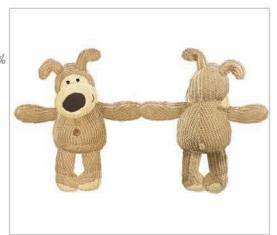

## How to make:

First print your downloaded pdf onto a piece of A4 paper at 100%

Secondly, with the help of an adult cut around the boofle shape using the black guide.

Using the blue crease guide on the joined paws, fold the back of Boofle to join the front and glue together.