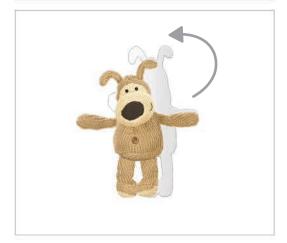

## How to make:

First print your downloaded pdf onto a piece of A4 paper at 100%

Secondly, with the help of an adult cut around the boofle shape using the black guide.

Using the blue crease guide on the joined paws, fold the back of Boofle to join the front and glue together.