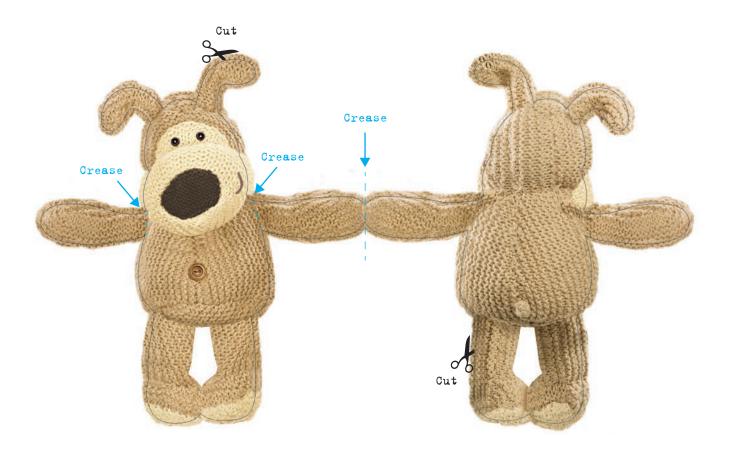

## How to make:

First print your downloaded pdf onto a piece of A4 paper at 100%

Secondly, with the help of an adult cut around the boofle shape using the black guide.

Using the blue crease guide on the joined paws, fold the back of Boofle to join the front and glue together.

Finally, crease both arms and fold in, using a blob of glue secure the heart chocolate onto Boofle's body, then secure each paw with a blob of glue onto the heart chocolate to hold in place.

www.boofle.co.uk