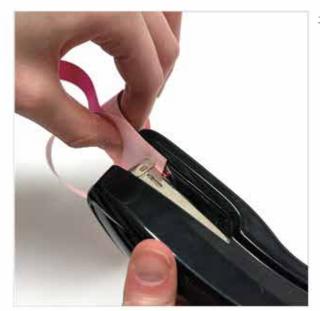

Take some ribbon approx 29cm long and place one end at the end of the strip.

Then fold the ribbon round to create a handle and both ends meet.

9

Keeping the ribbon held in place, fold the ribbon round to create the each heart and stick together, heart and secure all with a staple. The ribbon should be sandwiched in between the paper strip.