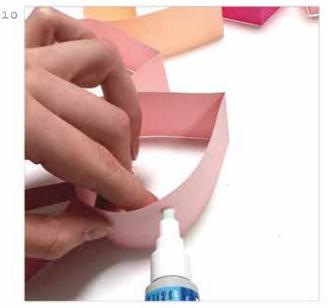

Cut out your 7 strips.

Fold in half.

Glue the outside edge.

Fold inwards to create the heart shape and stick the sides together. Repeat with each strip, leaving 1 strip.

The last strip will have the handle added.

Glue a small area on the sides of repeat all the way around.

Your heart wreath is ready.