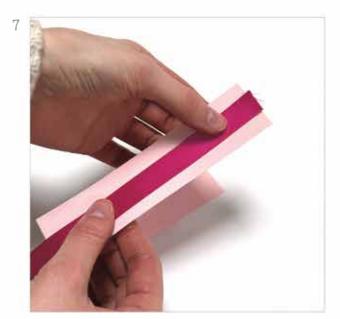

## How to make:

First you will need a piece of your coloured A4 paper and your ruler.

Down the longest side, measure several strips at 3cm wide. You will need 7 strips in total using the 3 different colours.

Cut out your 7 strips.

Fold in half.

Glue the outside edge.

Fold inwards to create the heart shape and stick the sides together. Repeat with each strip, leaving 1 strip.

The last strip will have the handle added.