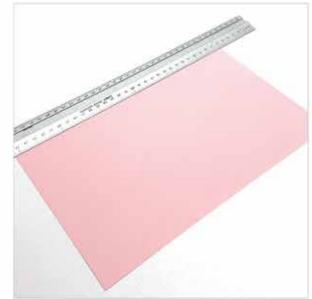

## How to make:

First you will need a piece of your coloured A4 paper and your ruler.

Down the longest side, measure several strips at 3cm wide. You will need 7 strips in total using the 3 different colours.