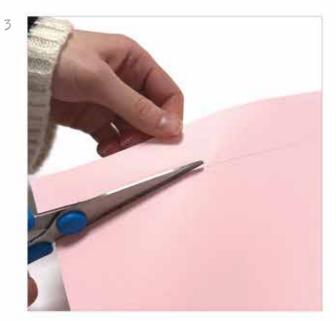

Cut out your 7 strips.

Fold in half.

Glue the outside edge.

Fold inwards to create the heart shape and stick the sides together. Repeat with each strip, leaving 1 strip.

The last strip will have the handle added.