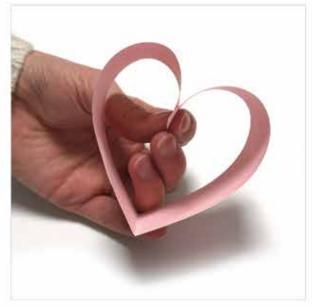

Cut out your 7 strips.

Fold in half.

Glue the outside edge.

Fold inwards to create the heart shape and stick the sides together. Repeat with each strip, leaving 1 strip.

The last strip will have the handle added.