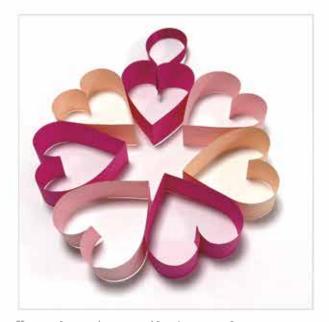

## Heart Wreath

Glue a small area on the sides of repeat all the way around.

Your heart wreath is ready.