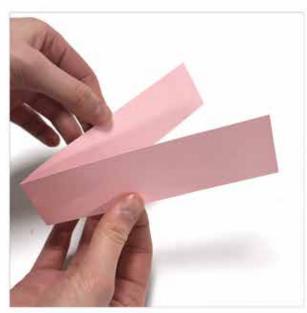

Cut out your 7 strips.

Fold in half.

Glue the outside edge.

Fold inwards to create the heart shape and stick the sides together. Repeat with each strip, leaving 1 strip.

The last strip will have the handle added.