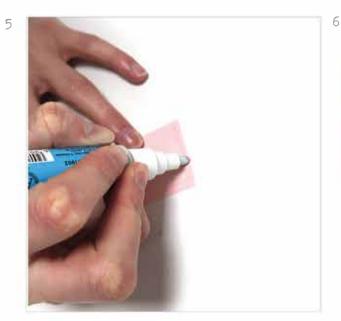

Take some ribbon approx 29cm long and place one end at the end of the strip.

Then fold the ribbon round to create a handle and both ends meet.

9

Keeping the ribbon held in place, fold the ribbon round to create the each heart and stick together, heart and secure all with a staple. The ribbon should be sandwiched in between the paper strip.