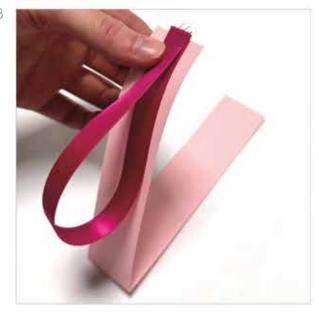

Cut out your 7 strips.

Fold in half.

Glue the outside edge.

Fold inwards to create the heart shape and stick the sides together. Repeat with each strip, leaving 1 strip.

The last strip will have the handle added.