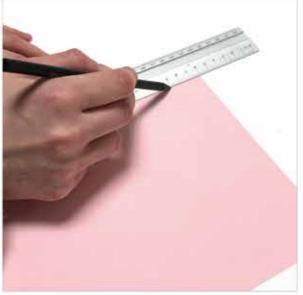

## How to make:

First you will need a piece of your coloured A4 paper and your ruler.

Down the longest side, measure several strips at 3cm wide. You will need 7 strips in total using the 3 different colours.