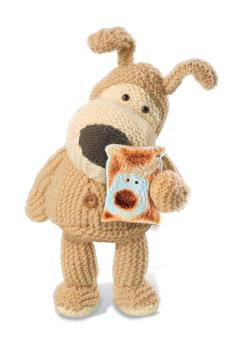

## Boofle Toast

## How to make:

- Print the Boofle cut-outs onto a piece of A4 paper or card, and carefully cut out both sections.
- Place the print outs over a piece of tinfoil and carefully cut around the paper Boofles until you have 2 foil pieces (A and B).
- Lay the tinfoil section labelled 'A' on top of your piece of bread and place under the grill.
- Once the bread has begun to turn brown, remove it and the foil from the grill.
- Then place the second piece of foil labelled 'B' in the same place on the bread and place back under the grill.
- Once the bread has nearly begun to burn, remove your bread from the grill and enjoy your Boofle toast!