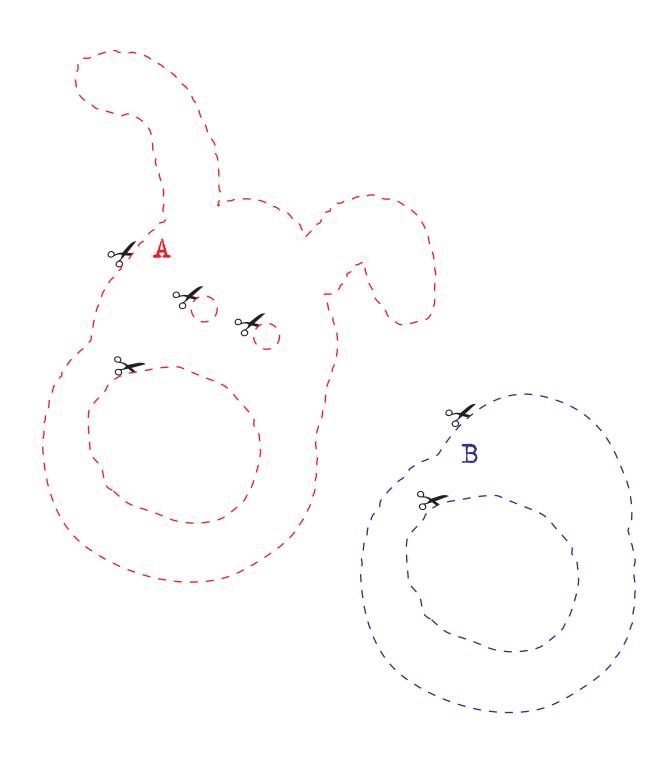

## How to make:

- Print the Boofle cut-outs onto a piece of A4 paper or card, and carefully cut out both sections.
- Place the print outs over a piece of tinfoil and carefully cut around the paper Boofles until you have 2 foil pieces (A and B).
- Lay the tinfoil section labelled 'A' on top of your piece of bread and place under the grill.
- Once the bread has begun to turn brown, remove it and the foil from the grill.
- Then place the second piece of foil labelled 'B' in the same place on the bread and place back under the grill.
- Once the bread has nearly begun to burn, remove your bread from the grill and enjoy your Boofle toast!